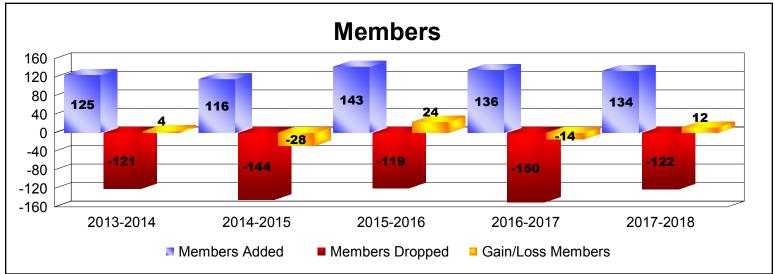

District 110BN As of June 2018 Cumulative

| Year      | New<br>Clubs | Dropped<br>Clubs | Gain/<br>Loss<br>Clubs | New<br>Members | Charter<br>Members | Reinstate<br>Members | Transfer<br>Members | Total<br>Member<br>Added | Total<br>Members<br>Dropped | Gain/<br>Loss<br>Members |
|-----------|--------------|------------------|------------------------|----------------|--------------------|----------------------|---------------------|--------------------------|-----------------------------|--------------------------|
| 2013-2014 | 1            | 0                | 1                      | 98             | 22                 | 4                    | 1                   | 125                      | -121                        | 4                        |
| 2014-2015 | 0            | 0                | 0                      | 109            | 0                  | 6                    | 1                   | 116                      | -144                        | -28                      |
| 2015-2016 | 1            | 0                | 1                      | 109            | 21                 | 7                    | 6                   | 143                      | -119                        | 24                       |
| 2016-2017 | 0            | 0                | 0                      | 129            | 0                  | 3                    | 4                   | 136                      | -150                        | -14                      |
| 2017-2018 | 1            | 0                | 1                      | 100            | 22                 | 4                    | 8                   | 134                      | -122                        | 12                       |
| Average   | 1            | 0                | 1                      | 109            | 13                 | 5                    | 4                   | 131                      | -131                        | 0                        |