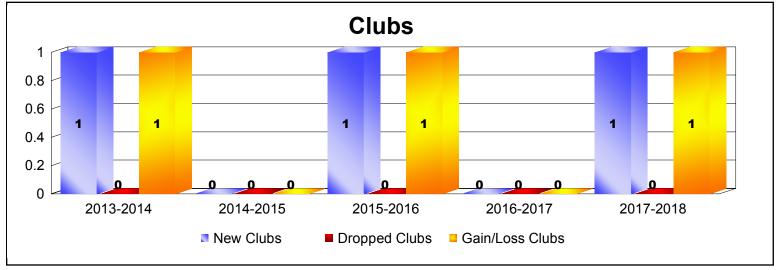

District 110BN As of June 2018 Cumulative

| Year      | New<br>Clubs | Dropped<br>Clubs | Gain/<br>Loss<br>Clubs | New<br>Members | Charter<br>Members | Reinstate<br>Members | Transfer<br>Members | Total<br>Member<br>Added | Total<br>Members<br>Dropped | Gain/<br>Loss<br>Members |
|-----------|--------------|------------------|------------------------|----------------|--------------------|----------------------|---------------------|--------------------------|-----------------------------|--------------------------|
| 2013-2014 | 1            | 0                | 1                      | 98             | 22                 | 4                    | 1                   | 125                      | -121                        | 4                        |
| 2014-2015 | 0            | 0                | 0                      | 109            | 0                  | 6                    | 1                   | 116                      | -144                        | -28                      |
| 2015-2016 | 1            | 0                | 1                      | 109            | 21                 | 7                    | 6                   | 143                      | -119                        | 24                       |
| 2016-2017 | 0            | 0                | 0                      | 129            | 0                  | 3                    | 4                   | 136                      | -150                        | -14                      |
| 2017-2018 | 1            | 0                | 1                      | 100            | 22                 | 4                    | 8                   | 134                      | -122                        | 12                       |
| Average   | 1            | 0                | 1                      | 109            | 13                 | 5                    | 4                   | 131                      | -131                        | 0                        |